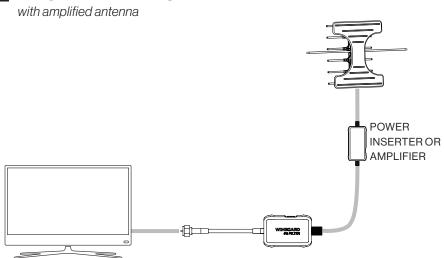

## INSTALLATION

- **CONNECT** TV/Tuner side of filter directly to the TV, or to a splitter if using for multiple TVs.
- **CONNECT** coax cable going to antenna to the ANT/AMP side of filter.

WARNING: Do not install filter between antenna power supply/amplifier and antenna. Doing so will affect antenna performance