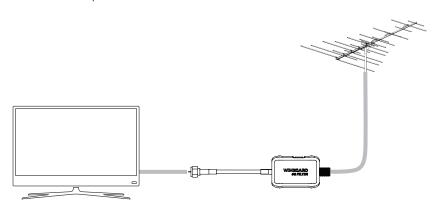

## INSTALLATION



- **CONNECT** TV/Tuner side of filter directly to the TV, or to a splitter if using for multiple TVs.
- **CONNECT** coax cable going to antenna to the ANT/AMP side of filter.

WARNING: Do not install filter between antenna power supply/amplifier and antenna. Doing so will affect antenna performance

NOTE: USB connection not used.

## INSTALLATION

with non-amplified antenna



## **CONTENTS:**

•5G Filter

## **SCAN** FOR

**MORE PRODUCT INFORMATION** 



WARRANTY OR CALL 800-288-8094



For help, email help@winegard.com or call 1-800-288-8094 Register your product at: www.winegard.com/support