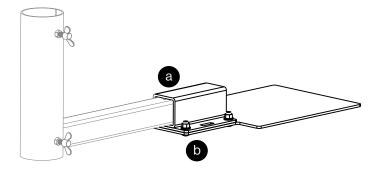

## FRAME MOUNT (OPTION 2)

**PLACE** bumper sleeve on top of frame (locking hole will need to be on left side) (a). Insert a large carriage bolt in one of the two middle holes (b).

PLACE bumper plate on bottom side of frame allowing end of carriage bolt to enter one of the two middle holes. Place washer and nut onto carriage bolt and hand tighten (b). Repeat on 2 front corners, tighten nuts on bolts (c).