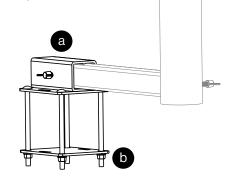

### GROUND MOUNT (OPTION 3)

**PLACE** one small carriage bolt through bottom of the ground mount plate. Place bumper sleeve on top of ground mount plate (locking hole will need to be on left side) (a).

PLACE washer and nut onto carriage bolt and hand tighten (b). Repeat on other 3 corners, tighten nuts on bolts. Unit is now ready to drive over.

**WARNING:** DO NOT allow tire to come in contact with bumper sleeve. Flat solid ground required.