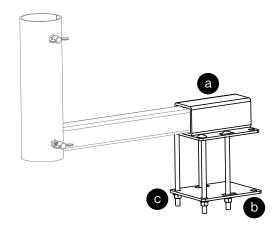

### BUMPER MOUNT (OPTION 1)

**PLACE** bumper sleeve on top of bumper (locking hole will need to be on left side) (a). Insert a large carriage bolt in one of the four corner holes.

PLACE bumper plate on bottom side of bumper allowing end of carriage bolt to enter one of the four corner holes. Place washer and nut onto carriage bolt and hand tighten (b). Repeat on other 3 corners, tighten nuts on bolts.